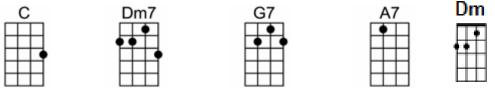

# CHAPEL of LOVE the Dixie Cups 1964

Chords used in this song

If you can't play Dm7 easily, then substitute with Dm...